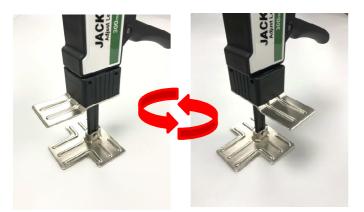

## **Multi-Function 12" Jack Lifter**

FOR YOUR INQUIRIES,
PLEASE
INDICATE MODEL NO., AND
FOLLOWING
CATALOGUE NUMBER
SUT095

360° Rotatable Lift Plate

Switch to Deck Clamp

Lift or Lower the Object Gentally

## **Applications:**

- \* Lift or Lower the Object Gentally by One Hand.
- \* Direction of Lift Plate is Rotatable.

  The operation is not limited by space.
- \* With a Quick Sliding Button.
- \* Can be Used as a Deck Clamp.