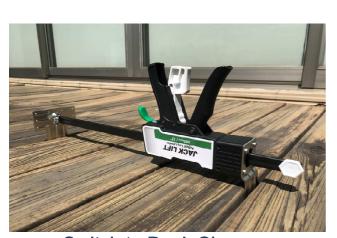

## **Applications:**

- \* Lift or Lower the Object Gentally by One Hand.
- \* Direction of Lift Plate is Rotatable.

  The operation is not limited by space.
- \* With a Quick Sliding Button.
- \* Can be Used as a Deck Clamp.