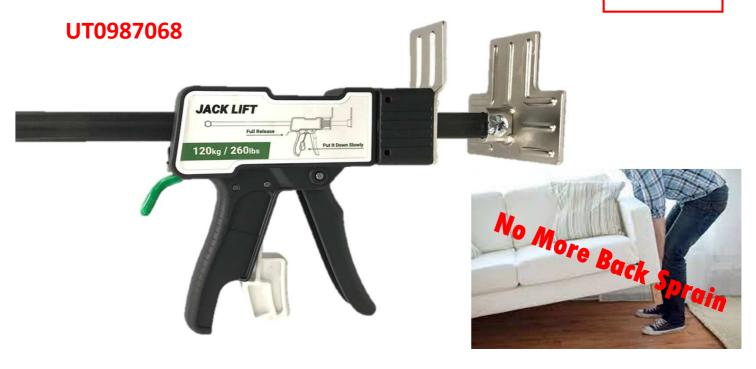

## **Multi-Function 12" Jack Lifter**

FOR YOUR INQUIRIES,
PLEASE
INDICATE MODEL NO., AND
FOLLOWING
CATALOGUE NUMBER
SUT095

360° Rotatable Lift Plate

Switch to Deck Clamp

Lift or Lower the Object Gentally

## Features:

Lift Steel Plate: 45x45x2.5mm Base Steel Plate: 100x90x2.5mm Lifting Range: 12" / 7-310mm

Max Loading Weight: 260lbs / 120kgs

Body: Nylon + Fiber Glass Bar: Carbon Steel HRC 35°C

## **Applications:**

- \* Lift or Lower the Object Gentally by One Hand.
- \* Direction of Lift Plate is Rotatable.

  The operation is not limited by space.
- \* With a Quick Sliding Button.
- \* Can be Used as a Deck Clamp.