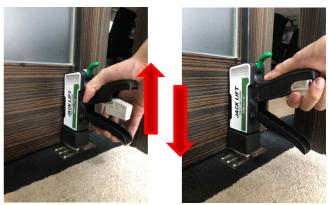

## **Multi-Function 12" Jack Lifter**

FOR YOUR INQUIRIES,
PLEASE
INDICATE MODEL NO., AND
FOLLOWING
CATALOGUE NUMBER
SUT095

360° Rotatable Lift Plate

Switch to Deck Clamp

Lift or Lower the Object Gentally

## **Applications:**

- \* Lift or Lower the Object Gentally by One Hand.
- \* Direction of Lift Plate is Rotatable.

  The operation is not limited by space.
- \* With a Quick Sliding Button.
- \* Can be Used as a Deck Clamp.